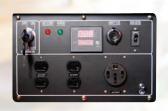

### **Electrical Aspects**

**Rated Output:** 10400 Watts

**Surge Output:** 13000 Watts

Phase: Single Phase

Rated Voltage: 230V

60Hz Frequency:

**Rated Current:** 45.2A

**Insulation Class:** F

## **General Specifications**

Dimension(LxWxH): 1160 x 675 x 945mm

Weight: 295kg

Receptacle: 2 x Duplex 120V, 1 x 50 amp range 14-150 R

DC 12V Output: Yes

200W Inverter

200W

**Electric Fan** 